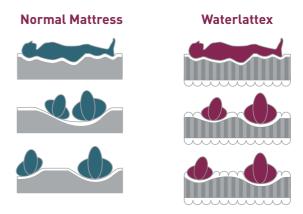

#### **Waterlattex**

Waterlattex is a luxurious mattress for people who wish to spend a little more and enjoy enhanced comfort and a deeper sleep. Providing a medium / firm support, the Waterlattex has been developed to provide maximum comfort, optimum orthopaedic support and to ensure the correct positioning of the spine.

Its unique design allows an even air flow through the mattress that prevents the build up of moisture, leading to a better night's sleep.

A normal mattress progressively loses its original elasticity resulting in deteriorating posture of the body during rest.

The internal structure of WATERLATTEX allows the body to retain a correct & comfortable posture.

The Waterlattex's elasticity and the way it fits comfortably to the body, promotes relaxation of the muscles and good circulation. Breathing naturally helps prevent the build up of heat and moisture commonly associated with traditional foam mattresses.