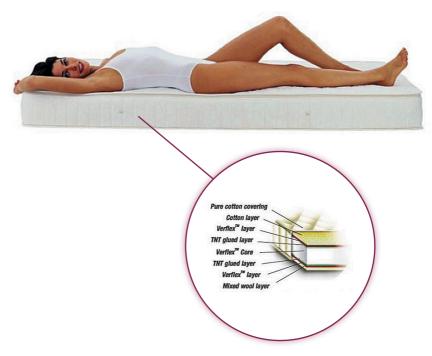

#### **Orthosoft**

With a pure cotton summer side and a mixed wool winter side covering, the Orthosoft has a softer core for comfort. Made of micro-cells connected to one another, the Orthosoft breathes naturally and is extremely hygienic.