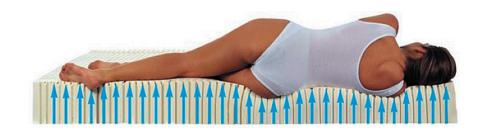

Its unique design allows an even air flow through the mattress that prevents the build up of moisture, leading to a better night's sleep.

A normal mattress progressively loses its original elasticity resulting in deteriorating posture of the body during rest.

The internal structure of WATERLATTEX allows the body to retain a correct & comfortable posture.

The Waterlattex's elasticity and the way it fits comfortably to the body, promotes relaxation of the muscles and good circulation. Breathing naturally helps prevent the build up of heat and moisture commonly associated with traditional foam mattresses.