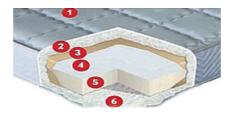

#### **Duetto**

The Duetto is an orthopaedic comfort mattress constructed using layers of pressure responsive memory foam. The thin top layer gives a luxurious, soft surface on top of the main responsive layer which adjusts to your profile to provide the ultimate in sleeping comfort.

- 1 Stretch polycotton fabric
- 2 Visco Mind® Memory quilting
- 3 Raw cotton layer
- 4 Visco Mind® Memory comfort layer
- 5 Waterfoamed expanded polyurethane support layer
- 6 Mixed fibre lining