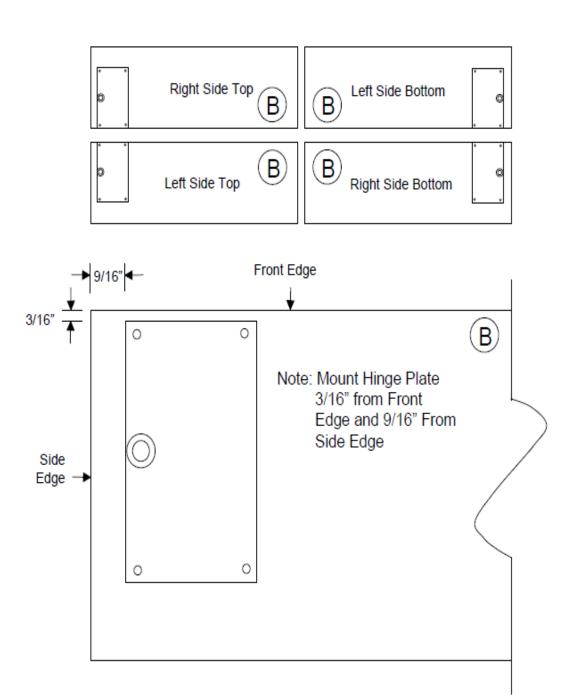

## Placement for Bookcase Pivot Arm Hinge Plate

B Bookcase Ends

Bookcase Murphy Bed Cabinet -Queen

|   | Description     | # PCS | Width | Length  | Thick | Edging |
|---|-----------------|-------|-------|---------|-------|--------|
| 1 | Vertical Side   | 2     | 16"   | 90"     | 3/4"  | 1 L    |
| 2 | Bridge - Top    | 1     | 23 ½" | 64 1/2" | 3/4"  | None   |
| 3 | Head Board      | 1     | 16"   | 64 1/2" | 3/4"  | 2 L    |
| 4 | Rear Base       | 1     | 6"    | 64 1/2" | 3/4"  | 1 L    |
| 5 | Front Kick      | 1     | 6"    | 64 1/2" | 3/4"  | 1 L    |
| 6 | Top Front Facia | 1     | 4"    | 66"     | 3/4"  | 1L,2S  |
| 7 | Side Top Facia  | 2     | 4"    | 7 ½"    | 3/4"  | 1 L    |