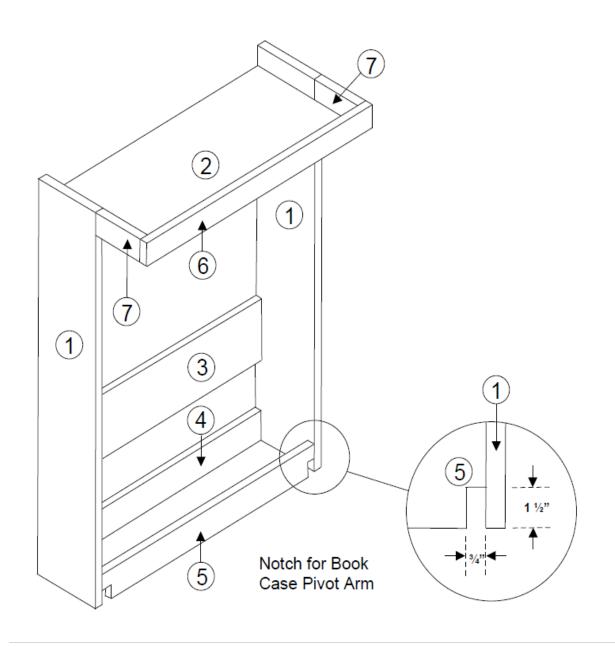

## Placement for Bookcase Pivot Arm Hinge Plate

B Bookcase Ends

Bookcase Murphy Bed Cabinet -Queen

|   | Description     | # PCS | Width | Length  | Thick | Edging |
|---|-----------------|-------|-------|---------|-------|--------|
| 1 | Vertical Side   | 2     | 16"   | 90"     | 3/4"  | 1 L    |
| 2 | Bridge - Top    | 1     | 23 ½" | 64 1/2" | 3/4"  | None   |
| 3 | Head Board      | 1     | 16"   | 64 1/2" | 3/4"  | 2 L    |
| 4 | Rear Base       | 1     | 6"    | 64 1/2" | 3/4"  | 1 L    |
| 5 | Front Kick      | 1     | 6"    | 64 1/2" | 3/4"  | 1 L    |
| 6 | Top Front Facia | 1     | 4"    | 66"     | 3/4"  | 1L,2S  |
| 7 | Side Top Facia  | 2     | 4"    | 7 ½"    | 3/4"  | 1 L    |

Bookcase Murphy Bed Cabinet -Double/Full

|   | Description     | # PCS | Width | Length | Thick | Edging |
|---|-----------------|-------|-------|--------|-------|--------|
| 1 | Vertical Side   | 2     | 16"   | 85"    | 3/4"  | 1 L    |
| 2 | Bridge - Top    | 1     | 23 ½" | 58 ½"  | 3/4"  | None   |
| 3 | Head Board      | 1     | 16"   | 58 ½"  | 3/4"  | 2 L    |
| 4 | Rear Base       | 1     | 6"    | 58 ½"  | 3/4"  | 1 L    |
| 5 | Front Kick      | 1     | 6"    | 58 ½"  | 3/4"  | 1 L    |
| 6 | Top Front Facia | 1     | 4"    | 60"    | 3/4"  | 1L,2S  |
| 7 | Side Top Facia  | 2     | 4"    | 7 ½"   | 3/4"  | 1 L    |

Bookcase Murphy Bed Cabinet – Single/Twin

|   | Description     | # PCS | Width | Length  | Thick | Edging |
|---|-----------------|-------|-------|---------|-------|--------|
| 1 | Vertical Side   | 2     | 16"   | 85"     | 3/4"  | 1 L    |
| 2 | Bridge - Top    | 1     | 23 ½" | 43 ½"   | 3/4"  | None   |
| 3 | Head Board      | 1     | 16"   | 43 1/2" | 3/4"  | 2 L    |
| 4 | Rear Base       | 1     | 6"    | 43 1/2" | 3/4"  | 1 L    |
| 5 | Front Kick      | 1     | 6"    | 43 1/2" | 3/4"  | 1 L    |
| 6 | Top Front Facia | 1     | 4"    | 45"     | 3/4"  | 1L,2S  |
| 7 | Side Top Facia  | 2     | 4"    | 7 ½"    | 3/4"  | 1 L    |