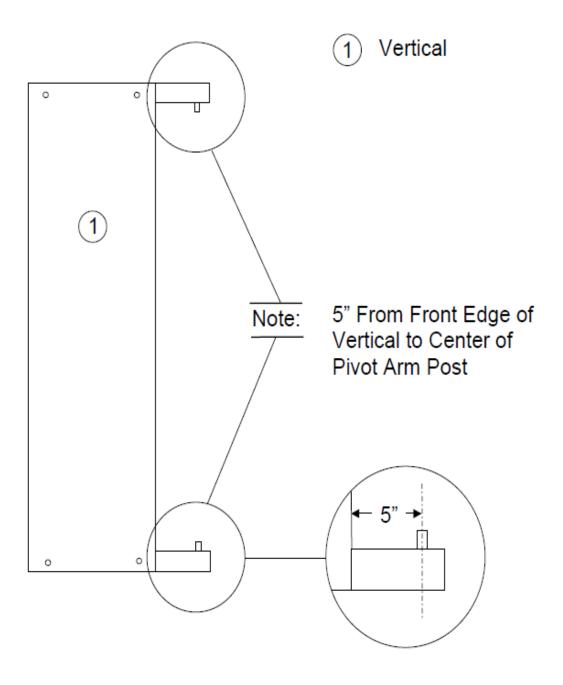

## Placement for Bookcase Pivot Arm Hinge Plate

B Bookcase Ends

Bookcase Murphy Bed Cabinet -Queen

|   | Description     | # PCS | Width | Length  | Thick | Edging |
|---|-----------------|-------|-------|---------|-------|--------|
| 1 | Vertical Side   | 2     | 16"   | 90"     | 3/4"  | 1 L    |
| 2 | Bridge - Top    | 1     | 23 ½" | 64 1/2" | 3/4"  | None   |
| 3 | Head Board      | 1     | 16"   | 64 1/2" | 3/4"  | 2 L    |
| 4 | Rear Base       | 1     | 6"    | 64 1/2" | 3/4"  | 1 L    |
| 5 | Front Kick      | 1     | 6"    | 64 1/2" | 3/4"  | 1 L    |
| 6 | Top Front Facia | 1     | 4"    | 66"     | 3/4"  | 1L,2S  |
| 7 | Side Top Facia  | 2     | 4"    | 7 ½"    | 3/4"  | 1 L    |