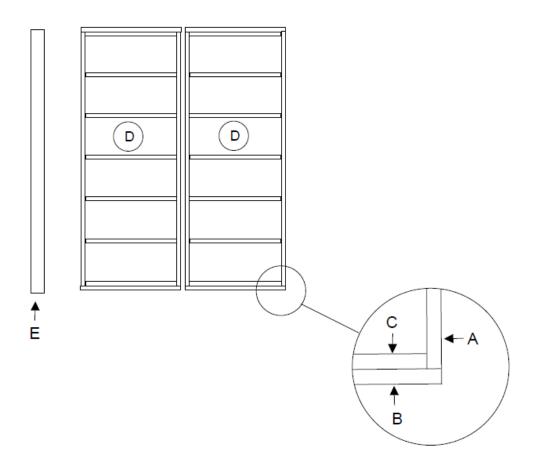

#### Bookcase Doors Queen Size

| Panels | # of<br>Panels | Description         | Width  | Length | Thickness | Finish<br>Edging |
|--------|----------------|---------------------|--------|--------|-----------|------------------|
| Α      | 4              | Bookcase<br>Sides   | 8"     | 82"    | 3/4"      | 2 Long           |
| В      | 4              | Bookcase<br>Ends    | 8"     | 32 ½"  | 3/4"      | All              |
| С      | 14             | Interior<br>Shelves | 7 ½"   | 31"    | 3/4"      | 1 Long           |
| D      | 2              | Backer<br>Panels    | 31"    | 82"    | 1/4"      | None             |
| Е      | 1              | Center<br>Molding   | 2 5/8" | 83 ½"  | 3/4"      | All              |