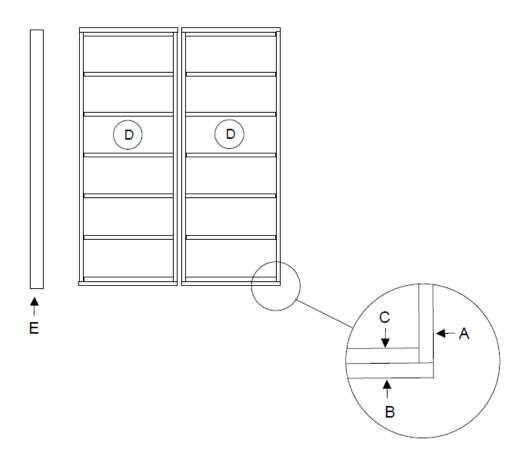

#### Bookcase Doors Queen Size

| Panels | # of<br>Panels | Description         | Width  | Length | Thickness | Finish<br>Edging |
|--------|----------------|---------------------|--------|--------|-----------|------------------|
| Α      | 4              | Bookcase<br>Sides   | 8"     | 82"    | 3/4"      | 2 Long           |
| В      | 4              | Bookcase<br>Ends    | 8"     | 32 ½"  | 3/4"      | All              |
| С      | 14             | Interior<br>Shelves | 7 ½"   | 31"    | 3/4"      | 1 Long           |
| D      | 2              | Backer<br>Panels    | 31"    | 82"    | 1/4"      | None             |
| Е      | 1              | Center<br>Molding   | 2 5/8" | 83 ½"  | 3/4"      | All              |

#### Bookcase Doors Double - Full

| Panels | # of<br>Panels | Description         | Width  | Length | Thickness | Finish<br>Edging |
|--------|----------------|---------------------|--------|--------|-----------|------------------|
| Α      | 4              | Bookcase<br>Sides   | 8"     | 77"    | 3/4"      | 2 Long           |
| В      | 4              | Bookcase<br>Ends    | 8"     | 29 ½"  | 3/4"      | All              |
| С      | 14             | Interior<br>Shelves | 7 ½"   | 28"    | 3/4"      | 1 Long           |
| D      | 2              | Backer<br>Panels    | 28"    | 77"    | 1/4"      | None             |
| Е      | 1              | Center<br>Molding   | 2 5/8" | 78 ½"  | 3/4"      | All              |

#### Bookcase Doors Single - Twin

| Panels | # of<br>Panels | Description         | Width  | Length | Thickness | Finish<br>Edging |
|--------|----------------|---------------------|--------|--------|-----------|------------------|
| Α      | 4              | Bookcase<br>Sides   | 8"     | 77"    | 3/4"      | 2 Long           |
| В      | 4              | Bookcase<br>Ends    | 8"     | 22"    | 3/4"      | All              |
| С      | 14             | Interior<br>Shelves | 7 ½"   | 20 ½"  | 3/4"      | 1 Long           |
| D      | 2              | Backer<br>Panels    | 20 ½ " | 77"    | 1/4"      | None             |
| Е      | 1              | Center<br>Molding   | 2 5/8" | 78 ½"  | 3/4"      | All              |