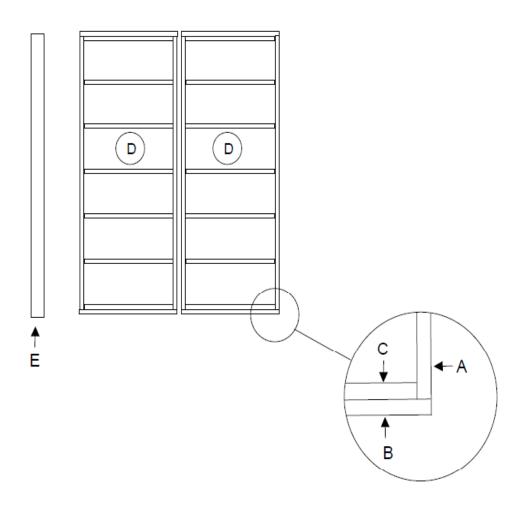

#### Bookcase Doors Queen Size

| Panels | # of<br>Panels | Description         | Width  | Length | Thickness | Finish<br>Edging |
|--------|----------------|---------------------|--------|--------|-----------|------------------|
| Α      | 4              | Bookcase<br>Sides   | 8"     | 82"    | 3/4"      | 2 Long           |
| В      | 4              | Bookcase<br>Ends    | 8"     | 32 ½"  | 3/4"      | All              |
| С      | 14             | Interior<br>Shelves | 7 ½"   | 31"    | 3/4"      | 1 Long           |
| D      | 2              | Backer<br>Panels    | 31"    | 82"    | 1/4"      | None             |
| Е      | 1              | Center<br>Molding   | 2 5/8" | 83 ½"  | 3/4"      | All              |

#### Bookcase Doors Double - Full

| Panels | # of<br>Panels | Description         | Width  | Length | Thickness | Finish<br>Edging |
|--------|----------------|---------------------|--------|--------|-----------|------------------|
| Α      | 4              | Bookcase<br>Sides   | 8"     | 77"    | 3/4"      | 2 Long           |
| В      | 4              | Bookcase<br>Ends    | 8"     | 29 ½"  | 3/4"      | All              |
| С      | 14             | Interior<br>Shelves | 7 ½"   | 28"    | 3/4"      | 1 Long           |
| D      | 2              | Backer<br>Panels    | 28"    | 77"    | 1/4"      | None             |
| Е      | 1              | Center<br>Molding   | 2 5/8" | 78 ½"  | 3/4"      | All              |

#### Bookcase Doors Single - Twin

| Panels | # of<br>Panels | Description         | Width  | Length | Thickness | Finish<br>Edging |
|--------|----------------|---------------------|--------|--------|-----------|------------------|
| Α      | 4              | Bookcase<br>Sides   | 8"     | 77"    | 3/4"      | 2 Long           |
| В      | 4              | Bookcase<br>Ends    | 8"     | 22"    | 3/4"      | All              |
| С      | 14             | Interior<br>Shelves | 7 ½"   | 20 ½"  | 3/4"      | 1 Long           |
| D      | 2              | Backer<br>Panels    | 20 ½ " | 77"    | 1/4"      | None             |
| Е      | 1              | Center<br>Molding   | 2 5/8" | 78 ½"  | 3/4"      | All              |