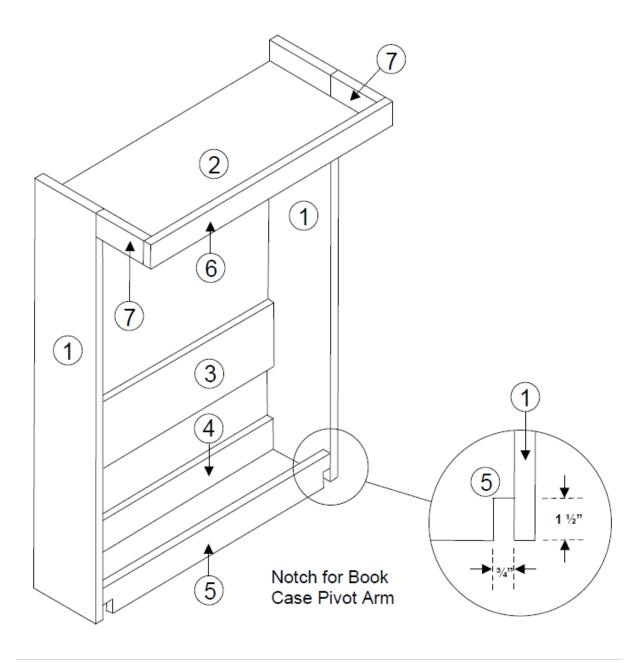

## Placement for Bookcase Pivot Arm Hinge Plate

B Bookcase Ends

Bookcase Murphy Bed Cabinet -Queen

|   | Description     | # PCS | Width | Length  | Thick | Edging |
|---|-----------------|-------|-------|---------|-------|--------|
| 1 | Vertical Side   | 2     | 16"   | 90"     | 3/4"  | 1 L    |
| 2 | Bridge - Top    | 1     | 23 ½" | 64 1/2" | 3/4"  | None   |
| 3 | Head Board      | 1     | 16"   | 64 1/2" | 3/4"  | 2 L    |
| 4 | Rear Base       | 1     | 6"    | 64 1/2" | 3/4"  | 1 L    |
| 5 | Front Kick      | 1     | 6"    | 64 1/2" | 3/4"  | 1 L    |
| 6 | Top Front Facia | 1     | 4"    | 66"     | 3/4"  | 1L,2S  |
| 7 | Side Top Facia  | 2     | 4"    | 7 ½"    | 3/4"  | 1 L    |

Bookcase Murphy Bed Cabinet -Double/Full

|   | Description     | # PCS | Width | Length | Thick | Edging |
|---|-----------------|-------|-------|--------|-------|--------|
| 1 | Vertical Side   | 2     | 16"   | 85"    | 3/4"  | 1 L    |
| 2 | Bridge - Top    | 1     | 23 ½" | 58 ½"  | 3/4"  | None   |
| 3 | Head Board      | 1     | 16"   | 58 ½"  | 3/4"  | 2 L    |
| 4 | Rear Base       | 1     | 6"    | 58 ½"  | 3/4"  | 1 L    |
| 5 | Front Kick      | 1     | 6"    | 58 ½"  | 3/4"  | 1 L    |
| 6 | Top Front Facia | 1     | 4"    | 60"    | 3/4"  | 1L,2S  |
| 7 | Side Top Facia  | 2     | 4"    | 7 ½"   | 3/4"  | 1 L    |

Bookcase Murphy Bed Cabinet – Single/Twin

|   | Description     | # PCS | Width | Length  | Thick | Edging |
|---|-----------------|-------|-------|---------|-------|--------|
| 1 | Vertical Side   | 2     | 16"   | 85"     | 3/4"  | 1 L    |
| 2 | Bridge - Top    | 1     | 23 ½" | 43 ½"   | 3/4"  | None   |
| 3 | Head Board      | 1     | 16"   | 43 1/2" | 3/4"  | 2 L    |
| 4 | Rear Base       | 1     | 6"    | 43 1/2" | 3/4"  | 1 L    |
| 5 | Front Kick      | 1     | 6"    | 43 1/2" | 3/4"  | 1 L    |
| 6 | Top Front Facia | 1     | 4"    | 45"     | 3/4"  | 1L,2S  |
| 7 | Side Top Facia  | 2     | 4"    | 7 ½"    | 3/4"  | 1 L    |