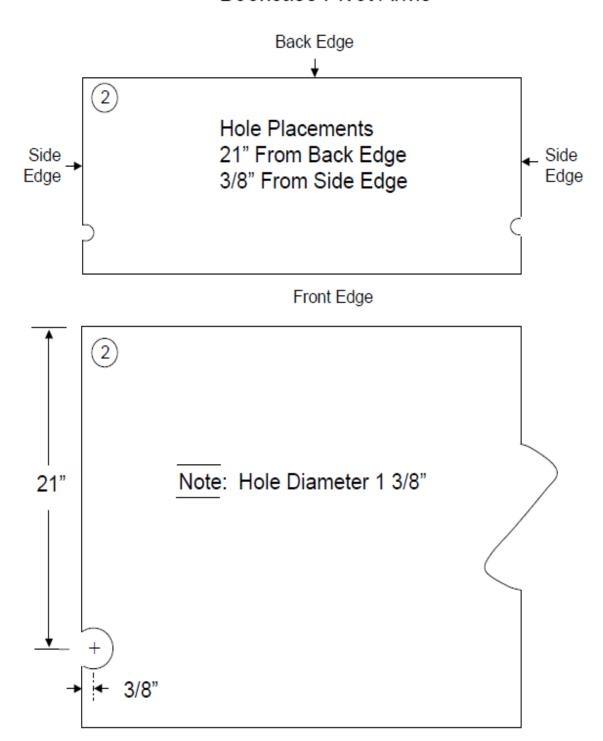

#### ② Bridge: Hole Placement For Upper Bookcase Pivot Arms

## Placement for Bookcase Pivot Arm Hinge Plate

B Bookcase Ends

Bookcase Murphy Bed Cabinet -Queen

|   | Description     | # PCS | Width | Length  | Thick | Edging |
|---|-----------------|-------|-------|---------|-------|--------|
| 1 | Vertical Side   | 2     | 16"   | 90"     | 3/4"  | 1 L    |
| 2 | Bridge - Top    | 1     | 23 ½" | 64 1/2" | 3/4"  | None   |
| 3 | Head Board      | 1     | 16"   | 64 1/2" | 3/4"  | 2 L    |
| 4 | Rear Base       | 1     | 6"    | 64 1/2" | 3/4"  | 1 L    |
| 5 | Front Kick      | 1     | 6"    | 64 1/2" | 3/4"  | 1 L    |
| 6 | Top Front Facia | 1     | 4"    | 66"     | 3/4"  | 1L,2S  |
| 7 | Side Top Facia  | 2     | 4"    | 7 ½"    | 3/4"  | 1 L    |