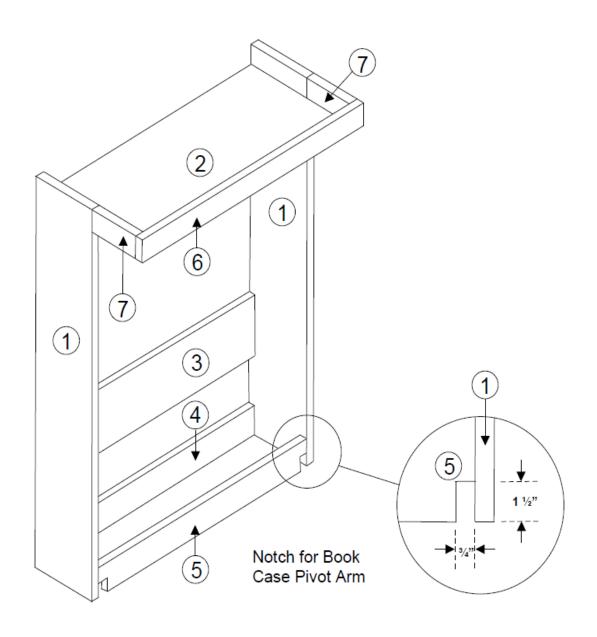

### Side View of Bed Cabinet with Bookcase Pivot Arms

## Placement for Bookcase Pivot Arm Hinge Plate

B Bookcase Ends

Bookcase Murphy Bed Cabinet -Queen

|   | Description     | # PCS | Width | Length  | Thick | Edging |
|---|-----------------|-------|-------|---------|-------|--------|
| 1 | Vertical Side   | 2     | 16"   | 90"     | 3/4"  | 1 L    |
| 2 | Bridge - Top    | 1     | 23 ½" | 64 1/2" | 3/4"  | None   |
| 3 | Head Board      | 1     | 16"   | 64 1/2" | 3/4"  | 2 L    |
| 4 | Rear Base       | 1     | 6"    | 64 1/2" | 3/4"  | 1 L    |
| 5 | Front Kick      | 1     | 6"    | 64 1/2" | 3/4"  | 1 L    |
| 6 | Top Front Facia | 1     | 4"    | 66"     | 3/4"  | 1L,2S  |
| 7 | Side Top Facia  | 2     | 4"    | 7 ½"    | 3/4"  | 1 L    |