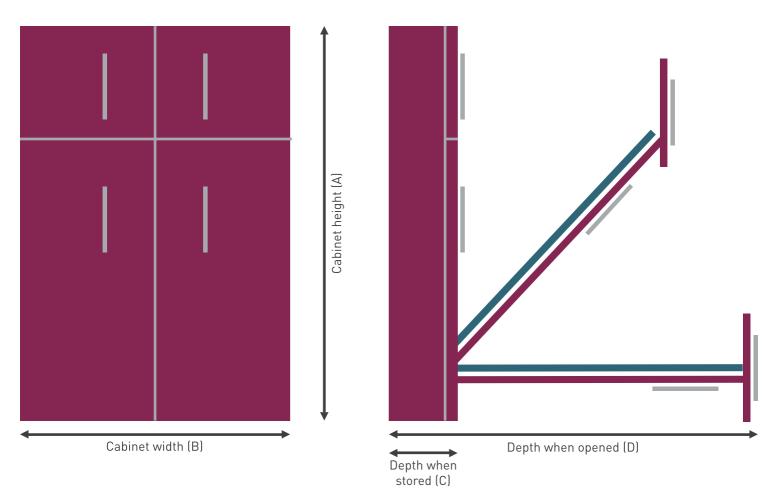

## **HIDEAWAY BED SPECIFICATIONS**

|                  | 3'<br>(90 X 190CM)<br>SINGLE | 4′6″<br>(140 X 190CM)<br>DOUBLE | 5′<br>(150 X 200CM)<br>KING |
|------------------|------------------------------|---------------------------------|-----------------------------|
| The Hideaway Bed | A = 226cm                    | A = 226cm                       | A = 226cm                   |
|                  | B = 100cm                    | B = 150cm                       | B = 160cm                   |
|                  | C = 53cm                     | C = 53cm                        | C = 53cm                    |
|                  | D = 231cm                    | D = 231cm                       | D = 231cm                   |