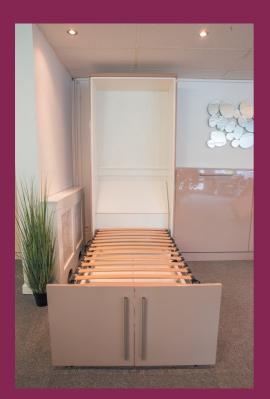

Ghideawaybeds

Tel: 01752 511111 Email: info@hideaway.co.uk www.hideaway.co.uk

Unit 1, Bluewater Estate, Bell Close Plympton, Plymouth, Devon PL7 4JH

The Hideaway bed is our top of the range integrated wall bed system. It is manufactured to the highest quality offering the user the ultimate space saving experience. Integrated wall bed systems are designed to be fitted into purpose built cabinets to create the stunning 'Hideaway effect', where you have the appearance of a beautifully fitted cabinet which springs out to form a bed in less than 20 seconds.

It is designed to have a two-piece door attached to the base of the bed, with the top doors forming a foot-board when the bed is lowered. The Hideaway bed has an adjustable sprung mechanism which gives a safe, light and easy lifting action.

The patented, enclosed counter-sprung mechanism takes the weight of the bed & mattress, and when folded away, the bed & cabinet typically sit only 53cm from the wall, allowing space to work or play. The sprung, slatted mattress base ensures enhanced spinal support and comfort. We also provide interlocking straps which allows the bed to be stored with the bedding already made up, making the whole experience effortless.