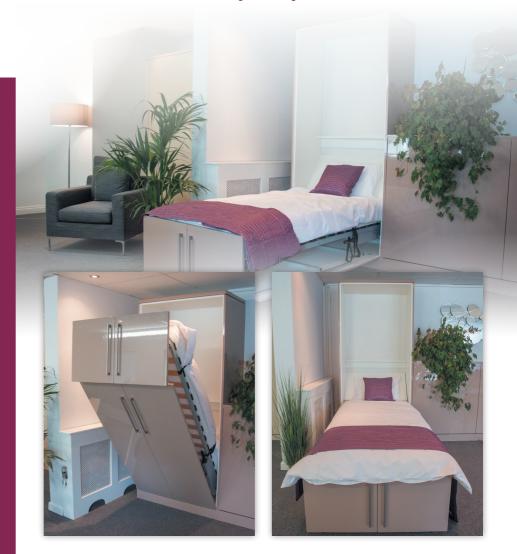

Ghideawaybeds

Tel: 01752 511111 Email: info@hideaway.co.uk www.hideaway.co.uk

Unit 1, Bluewater Estate, Bell Close Plympton, Plymouth, Devon PL7 4JH

The Hideaway bed is our top of the range integrated wall bed system. It is manufactured to the highest quality offering the user the ultimate space saving experience. Integrated wall bed systems are designed to be fitted into purpose built cabinets to create the stunning 'Hideaway effect', where you have the appearance of a beautifully fitted cabinet which springs out to form a bed in less than 20 seconds.

It is designed to have a two-piece door attached to the base of the bed, with the top doors forming a foot-board when the bed is lowered. The Hideaway bed has an adjustable sprung mechanism which gives a safe, light and easy lifting action.

The patented, enclosed counter-sprung mechanism takes the weight of the bed & mattress, and when folded away, the bed & cabinet typically sit only 53cm from the wall, allowing space to work or play. The sprung, slatted mattress base ensures enhanced spinal support and comfort. We also provide interlocking straps which allows the bed to be stored with the bedding already made up, making the whole experience effortless.