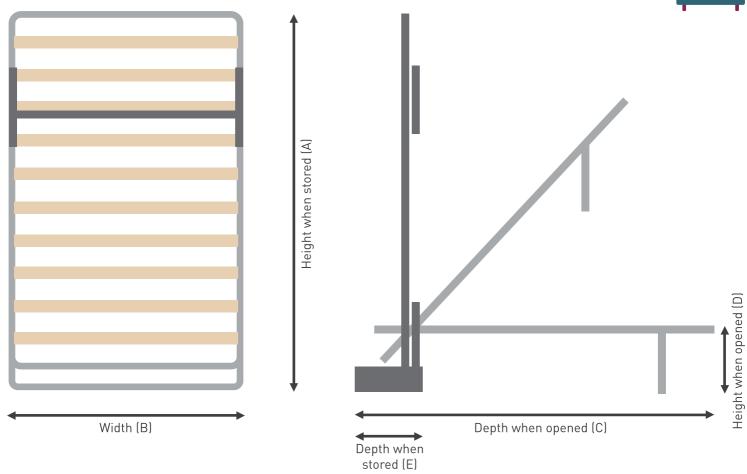

## **NEXT BED™ SPECIFICATIONS**

|           | 3'<br>(90 X 190CM)<br>SINGLE | 4'6"<br>(140 X 190CM)<br>DOUBLE | 5'<br>(150 X 200CM)<br>KING |
|-----------|------------------------------|---------------------------------|-----------------------------|
| NEXT BED™ | A = 203cm                    | A = 203cm                       | A = 213cm                   |
|           | B = 91cm                     | B = 138cm                       | B = 151cm                   |
|           | C = 202cm                    | C = 202cm                       | C = 212cm                   |
|           | D = 35cm                     | D = 35cm                        | D = 35cm                    |
|           | E = 32cm                     | E = 32cm                        | E = 32cm                    |