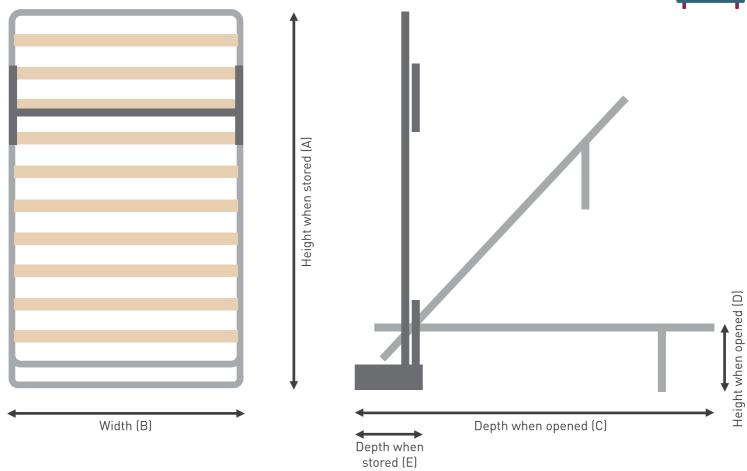

## **NEXT BED™ SPECIFICATIONS**

|           | 3'<br>(90 X 190CM)<br>SINGLE | 4'6"<br>(140 X 190CM)<br>DOUBLE | 5'<br>(150 X 200CM)<br>KING |
|-----------|------------------------------|---------------------------------|-----------------------------|
| NEXT BED™ | A = 203cm                    | A = 203cm                       | A = 213cm                   |
|           | B = 91cm                     | B = 138cm                       | B = 151cm                   |
|           | C = 202cm                    | C = 202cm                       | C = 212cm                   |
|           | D = 35cm                     | D = 35cm                        | D = 35cm                    |
|           | E = 32cm                     | E = 32cm                        | E = 32cm                    |