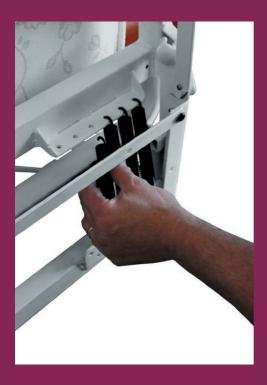

## **KEY FEATURES**

- NEXT BED™ is the most cost effective of our freestanding range
- Available in Single, Double & King Size
- Easy lift operation
- Fast and easy assembly
- Automatic legs with protective floor caps
- Comfortable with spinal supporting sprung slatted sleeping surface
- Compact Only 32cm from the wall with mattress
- Optional sliding / pivoting bookcase hardware available

Designed for everyday use, this is the perfect space saving solution. Whether used as a primary bed or guest bed, its compact design ensures that it requires very little room when stored. Its robust design makes the bed durable and also employs an easy lift operation mechanism that allows the user to manoeuvre the bed up and down with minimal effort.