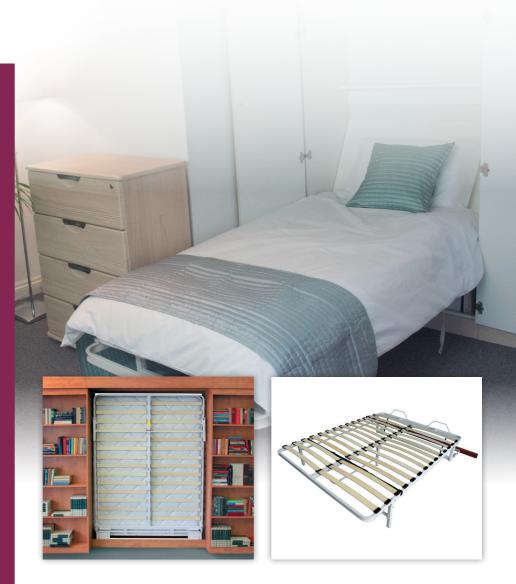

hideaway.beds

**@hideawaybeds** 

Tel: 01752 511111 Email: info@hideaway.co.uk www.hideaway.co.uk

Unit 1, Bluewater Estate, Bell Close Plympton, Plymouth, Devon PL7 4JH

The NEXT BED™ is one of the most modern and efficient wall bed designs to date. This particular bed offers the user a vastly improved and more comfortable sleep system, using a sprung slatted base to provide maximum support to the shape of your body.

Designed for everyday use, this is the perfect space saving solution. Whether used as a primary bed or guest bed, its compact design ensures that it requires very little room when stored. Its robust design makes the bed durable and also employs an easy lift operation mechanism that allows the user to manoeuvre the bed up and down with minimal effort.

The NEXT BED™ is a freestanding bed and not dependant on cabinetry. It can stand alone, fit into a cabinet or hide behind sliding or folding doors. It is a compact solution, standing only 32cm from the wall when upright, with the single bed system small enough to fit inside a standard 1,000mm wardrobe carcass commonly available from DIY & furniture chains.