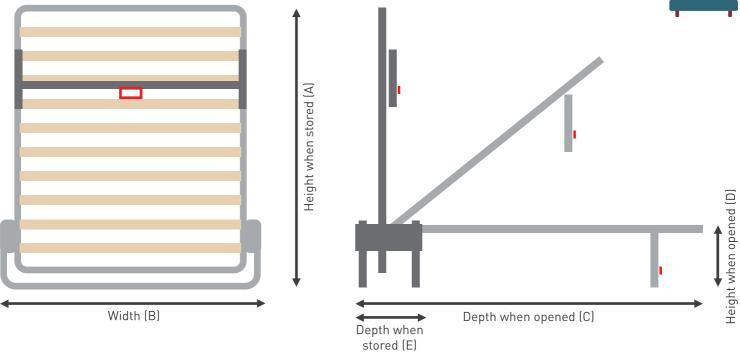

## **SWINGAWAY SPECIFICATIONS**

|                          | 3'<br>(90 X 190CM)<br>SINGLE | 4'<br>(120 X 190CM)<br>SMALL DOUBLE | 4'6"<br>(140 X 190CM)<br>DOUBLE |
|--------------------------|------------------------------|-------------------------------------|---------------------------------|
| SwingAway Vertical Bed   | A = 198cm                    | A = 198cm                           | A = 198cm                       |
|                          | B = 105cm                    | B = 135cm                           | B = 155cm                       |
|                          | C = 206cm                    | C = 206cm                           | C = 206cm                       |
|                          | D = 35cm                     | D = 35cm                            | D = 35cm                        |
|                          | E = 42cm                     | E = 42cm                            | E = 42cm                        |
| SwingAway Horizontal Bed | A = 130cm                    |                                     |                                 |
|                          | B = 205cm                    |                                     |                                 |
|                          | C = 109cm                    |                                     |                                 |
|                          | D = 35cm                     |                                     |                                 |
|                          | E = 42cm                     |                                     |                                 |