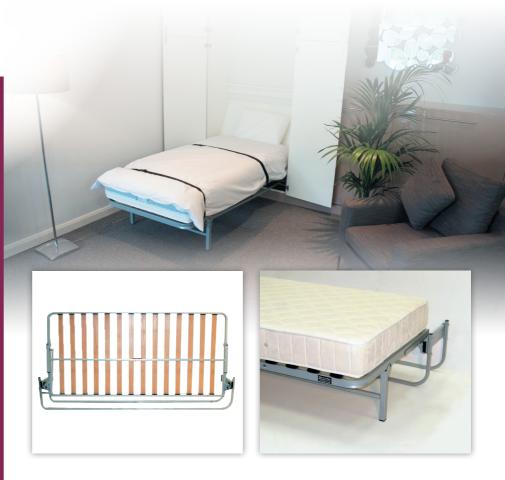

Limited 5 YEAR warranty on manufacturer defects. Misuse, abuse, or damage by misapplication are not covered. Please note: wall bed frames and mechanisms are illustrated with cabinets and doors (purchased separately) for demonstration purposes only.

## **Compatible Mattresses**

Most mattresses are compatible with the SwingAway as the sprung counter-balance mechanism can be adjusted to compensate for different mattress weights.

| Orthosoft Mattress     | Y | Y | Y |
|------------------------|---|---|---|
| Memory Duetto Mattress | Y | Y | Y |
| Waterlattex Mattress   | Y | Y | Y |