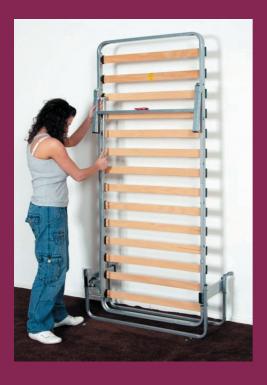

Ghideawaybeds

Tel: 01752 511111 Email: info@hideaway.co.uk www.hideaway.co.uk

Unit 1, Bluewater Estate, Bell Close Plympton, Plymouth, Devon PL7 4JH

The SwingAway bed is a simple to assemble DIY wall bed, requiring only a few basic tools and fixings. This makes it the perfect bed for the DIY enthusiast as it does not require a skilled person to install the bed. The SwingAway bed can be installed with minimal effort by attaching it to the floor and wall. Once the bed is installed it can be used immediately.

The beds versatility allows it to be used almost anywhere. It can be used on its own, or can be hidden away behind a curtain, blind, or inside a cabinet with bi-folding/sliding doors for optimum effect. Its compact design makes it the ideal space saving solution for a dual purpose room. Cabinets can also be retro-fitted at a later stage to house the bed.

Due to its simplicity and easy installation The SwingAway bed is one of our best selling Wall-Beds and is available in various sizes including Single, Small Double and Double. As this is one of our most popular beds we keep it well stocked and available for same day dispatch.